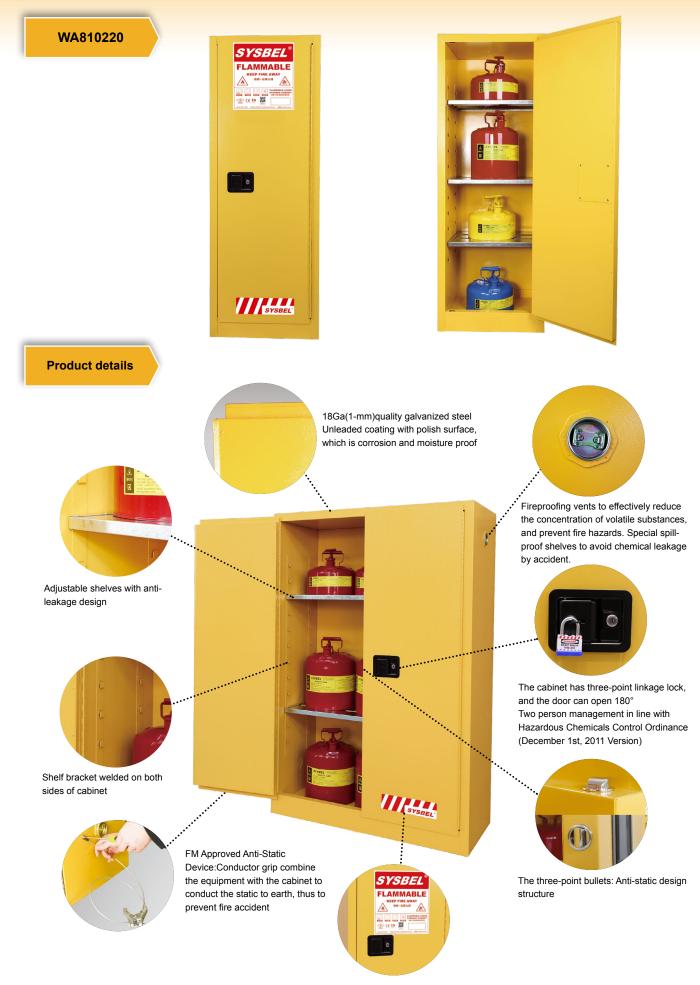

## WA810220

China's first certified by FM

It has acquired FM & CE Certification and is in strict comply with FM Approval Standard for Storage Cabinets (Flammable and Combustible Liquids) Class Number 6050, OSHA 29 CER 1910.106 of American Occupational Safety and Health Administration, NFPA CODE30 of American National Fire Protection Association and Hazardous Chemicals Control Ordinance of State Bureau of Safe Production Supervision and Administration

SYSBEL Flammable Cabinets for storing flammable liquids(low and median flash point liquid<sup>1</sup>, flash point<37.8°C), Reduce the risk of fire, to ensure the safety of life and property.

1.Double-wall construction with 38mm insulating air space for fire resistance.

2.Over 1.2mm thick, fully welded, construction holds squareness for longer life, offering greater protection in a fire.

3.5.3cm leak tight sump at the bottom of cabinet's maximally catches incidental drips.

4.Door can be fully opened to  $180^{\circ}$ , easy to operate, three-point latch with a manual lock for better security.

5. Standardized warning label is highly visible and anti-corrosive.

6. Unique spill-catcher shelves catch incidental drips and adjust on 6cm centers.

7.Durable&chemical resistant,lead-free powder coat inside and outside

cabinet, reduce effects of corrosion and humidity.

8.2inches vents with integral flame arresters in both sides of every cabinet.

9.In terms of OSHA, on outside side panel, there is built-in grounding static connector for easy grounding.