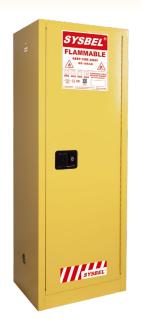

| Flammable Cabinet WA810220 |               |                        |                             |                                    |                            |                               |                |                |          |
|----------------------------|---------------|------------------------|-----------------------------|------------------------------------|----------------------------|-------------------------------|----------------|----------------|----------|
| Volume<br>(Gal/L)          | Certification | Door type              | Ext dimension<br>(H×W×D/cm) | Packing<br>dimension<br>(H×W×D/cm) | Adjustable<br>Shelves(Pcs) | Shelf Loading<br>Weight(Kgs.) | N.W.<br>(Kgs.) | G.W.<br>(Kgs.) | Model    |
| 22/83                      | FM, CE        | Single Door/<br>Manual | 165x60x46                   | 179x67x53                          | 3                          | 50                            | 83             | 99             | WA810220 |