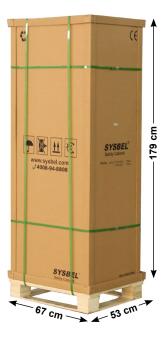

| Flammable Cabinet WA810220 |               |                        |                             |                                    |                            |                               |                |                |          |
|----------------------------|---------------|------------------------|-----------------------------|------------------------------------|----------------------------|-------------------------------|----------------|----------------|----------|
| Volume<br>(Gal/L)          | Certification | Door type              | Ext dimension<br>(H×W×D/cm) | Packing<br>dimension<br>(H×W×D/cm) | Adjustable<br>Shelves(Pcs) | Shelf Loading<br>Weight(Kgs.) | N.W.<br>(Kgs.) | G.W.<br>(Kgs.) | Model    |
| 22/83                      | FM, CE        | Single Door/<br>Manual | 165x60x46                   | 179x67x53                          | 3                          | 50                            | 83             | 99             | WA810220 |