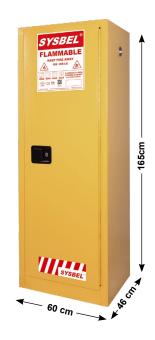

| Flammable Cabinet WA810220 |               |                        |                             |                                    |                            |                               |                |                |          |
|----------------------------|---------------|------------------------|-----------------------------|------------------------------------|----------------------------|-------------------------------|----------------|----------------|----------|
| Volume<br>(Gal/L)          | Certification | Door type              | Ext dimension<br>(H×W×D/cm) | Packing<br>dimension<br>(H×W×D/cm) | Adjustable<br>Shelves(Pcs) | Shelf Loading<br>Weight(Kgs.) | N.W.<br>(Kgs.) | G.W.<br>(Kgs.) | Model    |
| 22/83                      | FM, CE        | Single Door/<br>Manual | 165x60x46                   | 179x67x53                          | 3                          | 50                            | 83             | 99             | WA810220 |