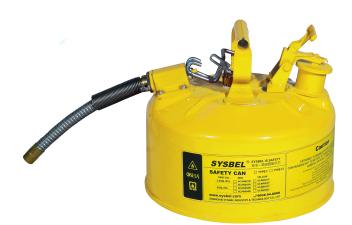

## SYSBEL Type-II Metal Safety Cans

SCAN003Y

Comply with OSHA29 CFR910.106&1910.144 of OSHA as well as NFPA CODE 30 of NFPA

## SYSBEL Type-II Metal Safety Cans

- Vented design provides smooth, glug-free liquid flow
- 220-mm long metal hose helps control the pour into small openings
- · Stainless steel flame arrester prevents flashback ignition
- Two-openings one for targeted pouring, one with ergonomically designed lift-lever for easy filling
- · Sealed lid features automatic positive-pressure relief to protect against explosion
- · Label ID zone provides writing space to identity contents, department location, or individual user name
- Tough powder-coat finish resists chemicals
- · Certified by CE Approvals, meet OSHA and NFPA requirements

| SYSBEL Type-II Metal Safety Cans |                         |                                  |               |          |
|----------------------------------|-------------------------|----------------------------------|---------------|----------|
| Capacity<br>(Gal/L)              | Ext. Dimensions(H×D/cm) | Packing Dimensions<br>(H×W×D/cm) | Certification | Model    |
| 2.5/9.5                          | 26x29                   | 29x32x32                         | CE            | SCAN003Y |